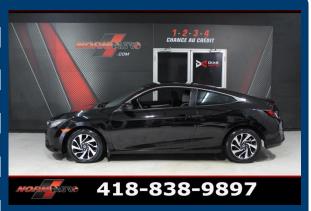

## Make / Model Honda Civic Coupe LX CAMÉRA ... Mileage indicated / actual\* 2016 97,003 km **Transmission Drive Type** manual **FWD Engine Fuel Type** 4 cyl. unleaded Serial number Stock number J00822